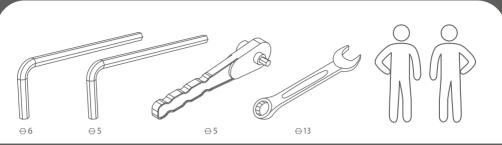

#### **ASSEMBLY**

The Teqball Smart table must be assembled by at least two adults following the numerical order of the assembly instructions. Before assembling, please check that all the proper parts are contained in the packages. The indicated quantities of parts make it possible to go through the assembly stages. Use the tools recommended on page 5.