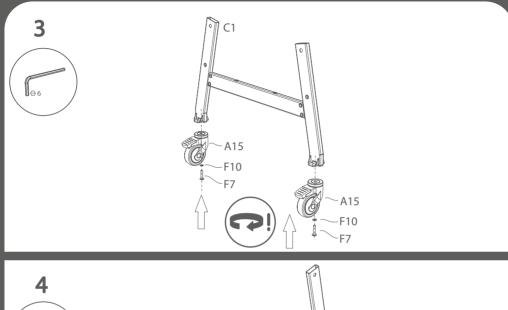

#### **ASSEMBLY**

The Teqball Smart table must be assembled by at least two adults following the numerical order of the assembly instructions. Before assembling, please check that all the proper parts are contained in the packages. The indicated quantities of parts make it possible to go through the assembly stages. Use the tools recommended on page 5.

#### ASSEMBLY TIPS

IF STUCK, TRY MOVING THE PARTS GENTLY!

AS A FIRST STEP, PUT THE POLYMER BUSHES INTO THE HOLES.

#### TIGHTENING

TIGHTEN COMPLETELY

STOP HALFWAY

BE CAREFUL TO AVOID INJURIES!

TQ21D1-3.12 4 3/24