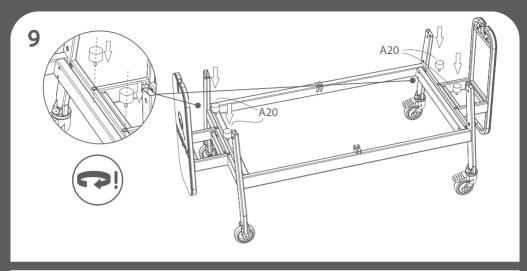

#### **ASSEMBLY**

The Teqball Smart table must be assembled by at least two adults following the numerical order of the assembly instructions. Before assembling, please check that all the proper parts are contained in the packages. The indicated quantities of parts make it possible to go through the assembly stages. Use the tools recommended on page 5.

IMPORTANT: Assembly should be carried out on clean, dry, level surface. Please ensure there is nothing on the floor that could scratch the tabletop. During the assembly put the packages to the ground and hold the parts above them to prevent the damage that is caused by falling or impact. During assembly remove the protection foil from the PMMA net and from the surface of the HPL.

ASSEMBLY REQUIRES AT LEAST 2 ADULTS!

KEEP THE TABLE HORIZONTAL

FOR UNPACKING

#### ASSEMBLY TIPS

IF STUCK, TRY MOVING THE PARTS GENTLY!

AS A FIRST STEP, PUT THE POLYMER BUSHES INTO THE HOLES.

#### TIGHTENING

TIGHTEN COMPLETELY

STOP HALFWAY

BE CAREFUL TO AVOID INJURIES!

TQ21D1-3.12 4 3/24