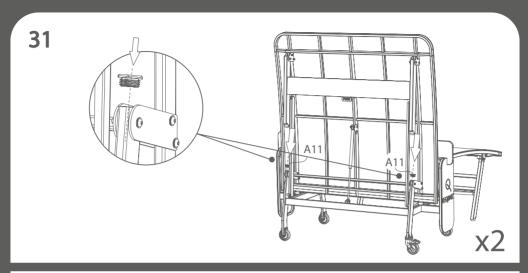

remove the protection foil from the PMMA net and from the surface of the HPL.



ASSEMBLY REQUIRES AT LEAST 2 ADULTS!



KEEP THE TABLE HORIZONTAL



FOR UNPACKING

#### ASSEMBLY TIPS



IF STUCK, TRY MOVING THE PARTS GENTLY!



AS A FIRST STEP, PUT THE POLYMER BUSHES INTO THE HOLES.

#### TIGHTENING



TIGHTEN COMPLETELY



STOP HALFWAY







BE CAREFUL TO AVOID INJURIES!

TQ21D1-3.12 4 3/24

#### **PACKAGE**

**2x & 44** kg



1x **a** 43 kg



1x **a** 54 kg (BOX 1/4)





#### **PLAYING SURFACE**







TQ21D1-3.12 4 5/24







1



x2



8/24









10/24





11/24





12/24 🚚













15/24



















## **26** PLEASE REPEAT THE STEPS FROM 10 TO 25 ON THE OTHER SIDE OF THE TABLE!



## PLEASE REPEAT STEP 27 ON THE OTHER SIDE OF THE TABLE!





TQ21D1-3.12 4 21/24





PAPER



PLASTIC



**WOOD & TIMBER** 





PLEASE TAKE THE PACKAGING WASTE INTO THE APPROPRIATE WASTE BIN AND HANDLE THE WOOD WASTE PROPERLY!

# **ENJOY TEQSPORTS!**



Further information

www.teqball.com info@teqball.com