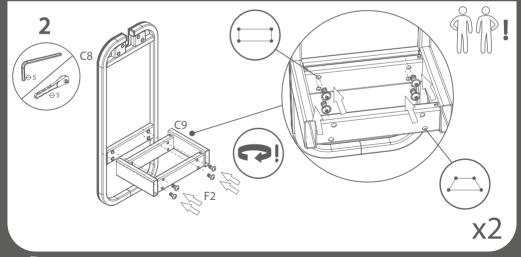

#### **ASSEMBLY**

The Teqball Smart table must be assembled by at least two adults following the numerical order of the assembly instructions. Before assembling, please check that all the proper parts are contained in the packages. The indicated quantities of parts make it possible to go through the assembly stages. Use the tools recommended on page 5.

ASSEMBLY REQUIRES AT LEAST 2 ADULTS!

KEEP THE TABLE HORIZONTAL

FOR UNPACKING

#### ASSEMBLY TIPS

IF STUCK, TRY MOVING THE PARTS GENTLY!

AS A FIRST STEP, PUT THE POLYMER BUSHES INTO THE HOLES.

#### TIGHTENING

TIGHTEN COMPLETELY

STOP HALFWAY

BE CAREFUL TO AVOID INJURIES!

TQ21D1-3.12 4 3/24