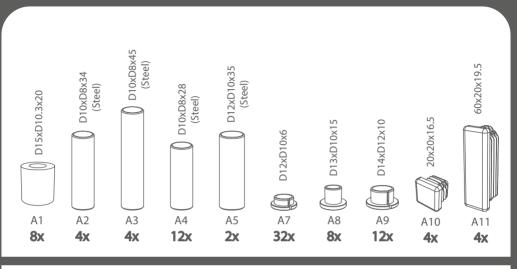

#### **ASSEMBLY**

The Teqball Smart table must be assembled by at least two adults following the numerical order of the assembly instructions. Before assembling, please check that all the proper parts are contained in the packages. The indicated quantities of parts make it possible to go through the assembly stages. Use the tools recommended on page 5.