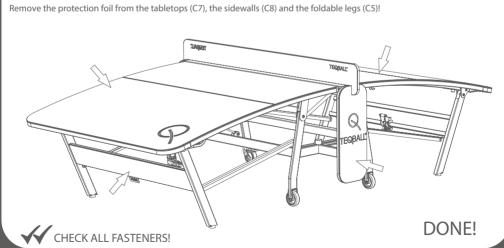

IMPORTANT: Assembly should be carried out on clean, dry, level surface. Please ensure there is nothing on the floor that could scratch the tabletop. During the assembly put the packages to the ground and hold the parts above them to prevent the damage that is caused by falling or impact. During assembly remove the protection foil from the PMMA net and from the surface of the HPL.