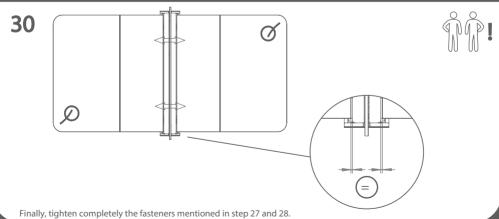

## PLEASE REPEAT STEP 27 ON THE OTHER SIDE OF THE TABLE!

TQ21D1-3.12 4 21/24

PAPER

PLASTIC

**WOOD & TIMBER** 

PLEASE TAKE THE PACKAGING WASTE INTO THE APPROPRIATE WASTE BIN AND HANDLE THE WOOD WASTE PROPERLY!