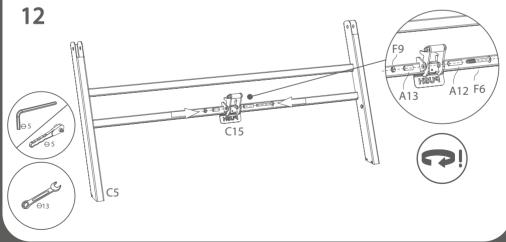

#### **PLAYING SURFACE**

TQ21D1-3.12 4 5/24

1

x2

8/24

10/24

11/24

12/24 🚚