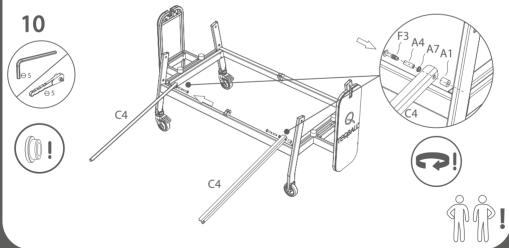

#### **PLAYING SURFACE**

TQ21D1-3.12 4 5/24

1

x2

8/24

10/24

11/24

12/24 🚚