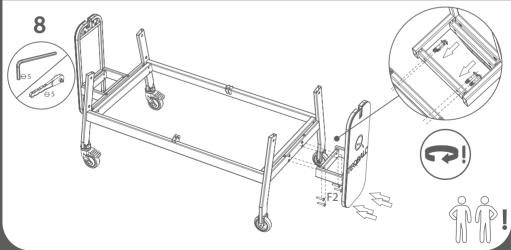

#### **ASSEMBLY**

The Teqball Smart table must be assembled by at least two adults following the numerical order of the assembly instructions. Before assembling, please check that all the proper parts are contained in the packages. The indicated quantities of parts make it possible to go through the assembly stages. Use the tools recommended on page 5.

IMPORTANT: Assembly should be carried out on clean, dry, level surface. Please ensure there is nothing on the floor that could scratch the tabletop. During the assembly put the packages to the ground and hold the parts above them to prevent the damage that is caused by falling or impact. During assembly remove the protection foil from the PMMA net and from the surface of the HPL.

ASSEMBLY REQUIRES AT LEAST 2 ADULTS!

KEEP THE TABLE HORIZONTAL

FOR UNPACKING

#### ASSEMBLY TIPS

IF STUCK, TRY MOVING THE PARTS GENTLY!

AS A FIRST STEP, PUT THE POLYMER BUSHES INTO THE HOLES.

#### TIGHTENING

TIGHTEN COMPLETELY

STOP HALFWAY

BE CAREFUL TO AVOID INJURIES!

TQ21D1-3.12 4 3/24