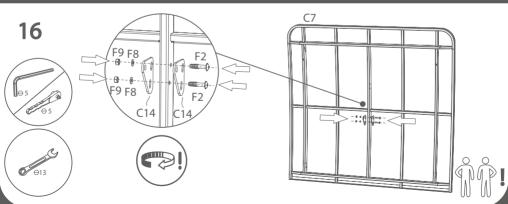

#### **ASSEMBLY**

The Teqball Smart table must be assembled by at least two adults following the numerical order of the assembly instructions. Before assembling, please check that all the proper parts are contained in the packages. The indicated quantities of parts make it possible to go through the assembly stages. Use the tools recommended on page 5.

IMPORTANT: Assembly should be carried out on clean, dry, level surface. Please ensure there is nothing on the floor that could scratch the tabletop. During the assembly put the packages to the ground and hold the parts above them to prevent the damage that is caused by falling or impact. During assembly remove the protection foil from the PMMA net and from the surface of the HPL.

ASSEMBLY REQUIRES AT LEAST 2 ADULTS!

KEEP THE TABLE HORIZONTAL

FOR UNPACKING

#### ASSEMBLY TIPS

IF STUCK, TRY MOVING THE PARTS GENTLY!

AS A FIRST STEP, PUT THE POLYMER BUSHES INTO THE HOLES.