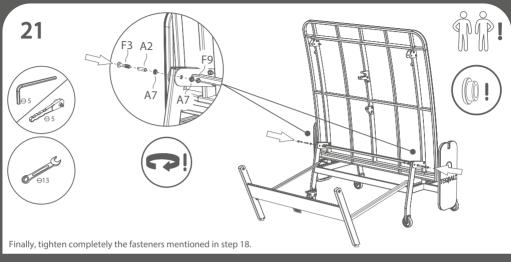

#### **ASSEMBLY**

The Teqball Smart table must be assembled by at least two adults following the numerical order of the assembly instructions. Before assembling, please check that all the proper parts are contained in the packages. The indicated quantities of parts make it possible to go through the assembly stages. Use the tools recommended on page 5.

IMPORTANT: Assembly should be carried out on clean, dry, level surface. Please ensure there is nothing on the floor that could scratch the tabletop. During the assembly put the packages to the ground and hold the parts above them to prevent the damage that is caused by falling or impact. During assembly remove the protection foil from the PMMA net and from the surface of the HPL.

ASSEMBLY REQUIRES AT LEAST 2 ADULTS!

KEEP THE TABLE HORIZONTAL

FOR UNPACKING

#### ASSEMBLY TIPS

IF STUCK, TRY MOVING THE PARTS GENTLY!

AS A FIRST STEP, PUT THE POLYMER BUSHES INTO THE HOLES.

#### TIGHTENING

TIGHTEN COMPLETELY

STOP HALFWAY

BE CAREFUL TO AVOID INJURIES!

TQ21D1-3.12 4 3/24