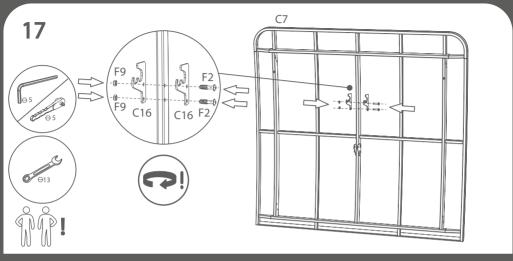

#### **ASSEMBLY**

The Teqball Smart table must be assembled by at least two adults following the numerical order of the assembly instructions. Before assembling, please check that all the proper parts are contained in the packages. The indicated quantities of parts make it possible to go through the assembly stages. Use the tools recommended on page 5.

IMPORTANT: Assembly should be carried out on clean, dry, level surface. Please ensure there is nothing on the floor that could scratch the tabletop. During the assembly put the packages to the ground and hold the parts above them to prevent the damage that is caused by falling or impact. During assembly remove the protection foil from the PMMA net and from the surface of the HPL.

ASSEMBLY REQUIRES AT LEAST 2 ADULTS!

KEEP THE TABLE HORIZONTAL

FOR UNPACKING

#### ASSEMBLY TIPS

IF STUCK, TRY MOVING THE PARTS GENTLY!

AS A FIRST STEP, PUT THE POLYMER BUSHES INTO THE HOLES.