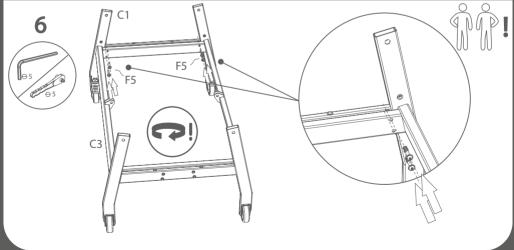

#### **ASSEMBLY**

The Teqball Smart table must be assembled by at least two adults following the numerical order of the assembly instructions. Before assembling, please check that all the proper parts are contained in the packages. The indicated quantities of parts make it possible to go through the assembly stages. Use the tools recommended on page 5.

IMPORTANT: Assembly should be carried out on clean, dry, level surface. Please ensure there is nothing on the floor that could scratch the tabletop. During the assembly put the packages to the ground and hold the parts above them to prevent the damage that is caused by falling or impact. During assembly remove the protection foil from the PMMA net and from the surface of the HPL.

ASSEMBLY REQUIRES AT LEAST 2 ADULTS!

KEEP THE TABLE HORIZONTAL

FOR UNPACKING

#### ASSEMBLY TIPS

IF STUCK, TRY MOVING THE PARTS GENTLY!

AS A FIRST STEP, PUT THE POLYMER BUSHES INTO THE HOLES.

#### TIGHTENING

TIGHTEN COMPLETELY

STOP HALFWAY

BE CAREFUL TO AVOID INJURIES!

TQ21D1-3.12 4 3/24