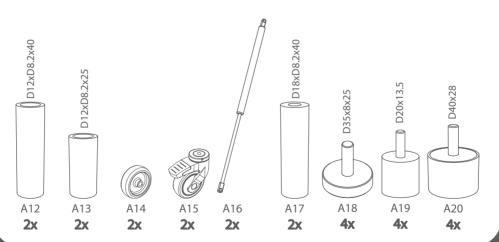

#### **ASSEMBLY**

The Teqball Smart table must be assembled by at least two adults following the numerical order of the assembly instructions. Before assembling, please check that all the proper parts are contained in the packages. The indicated quantities of parts make it possible to go through the assembly stages. Use the tools recommended on page 5.