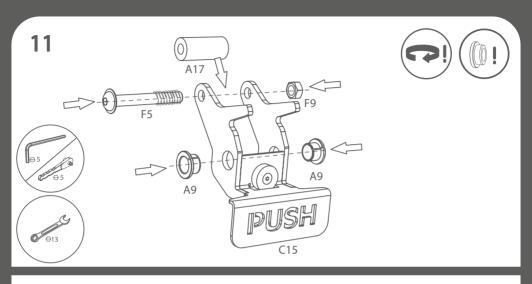

#### **PLAYING SURFACE**

TQ21D1-3.12 4 5/24

1

x2

8/24

10/24

11/24

12/24 🚚