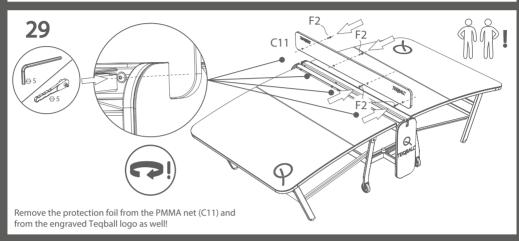

IMPORTANT: Assembly should be carried out on clean, dry, level surface. Please ensure there is nothing on the floor that could scratch the tabletop. During the assembly put the packages to the ground and hold the parts above them to prevent the damage that is caused by falling or impact. During assembly remove the protection foil from the PMMA net and from the surface of the HPL.