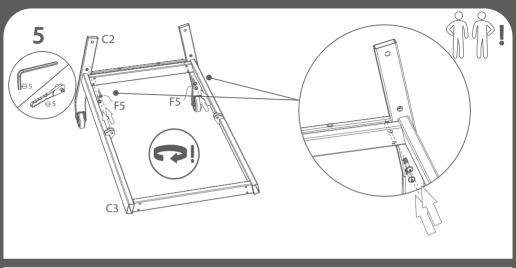

#### **ASSEMBLY**

The Teqball Smart table must be assembled by at least two adults following the numerical order of the assembly instructions. Before assembling, please check that all the proper parts are contained in the packages. The indicated quantities of parts make it possible to go through the assembly stages. Use the tools recommended on page 5.

ASSEMBLY REQUIRES AT LEAST 2 ADULTS!

KEEP THE TABLE HORIZONTAL

FOR UNPACKING

#### ASSEMBLY TIPS

IF STUCK, TRY MOVING THE PARTS GENTLY!

AS A FIRST STEP, PUT THE POLYMER BUSHES INTO THE HOLES.

#### TIGHTENING

TIGHTEN COMPLETELY

STOP HALFWAY

BE CAREFUL TO AVOID INJURIES!

TQ21D1-3.12 4 3/24