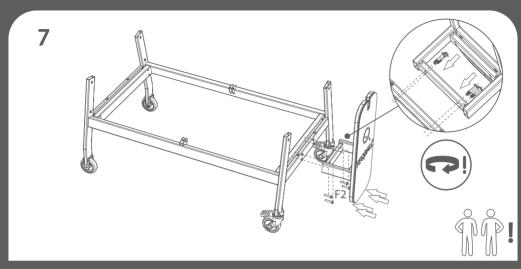

#### **ASSEMBLY**

The Teqball Smart table must be assembled by at least two adults following the numerical order of the assembly instructions. Before assembling, please check that all the proper parts are contained in the packages. The indicated quantities of parts make it possible to go through the assembly stages. Use the tools recommended on page 5.

IMPORTANT: Assembly should be carried out on clean, dry, level surface. Please ensure there is nothing on the floor that could scratch the tabletop. During the assembly put the packages to the ground and hold the parts above them to prevent the damage that is caused by falling or impact. During assembly remove the protection foil from the PMMA net and from the surface of the HPL.

ASSEMBLY REQUIRES AT LEAST 2 ADULTS!

KEEP THE TABLE HORIZONTAL

FOR UNPACKING

#### ASSEMBLY TIPS

IF STUCK, TRY MOVING THE PARTS GENTLY!

AS A FIRST STEP, PUT THE POLYMER BUSHES INTO THE HOLES.

#### TIGHTENING

TIGHTEN COMPLETELY

STOP HALFWAY

BE CAREFUL TO AVOID INJURIES!

TQ21D1-3.12 4 3/24