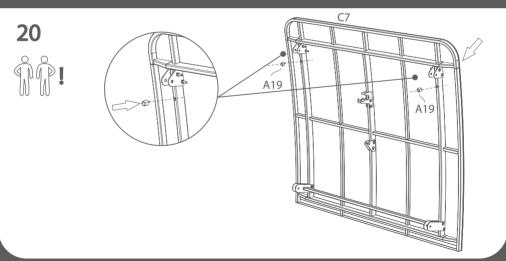

#### **ASSEMBLY**

The Teqball Smart table must be assembled by at least two adults following the numerical order of the assembly instructions. Before assembling, please check that all the proper parts are contained in the packages. The indicated quantities of parts make it possible to go through the assembly stages. Use the tools recommended on page 5.

IMPORTANT: Assembly should be carried out on clean, dry, level surface. Please ensure there is nothing on the floor that could scratch the tabletop. During the assembly put the packages to the ground and hold the parts above them to prevent the damage that is caused by falling or impact. During assembly remove the protection foil from the PMMA net and from the surface of the HPL.

ASSEMBLY REQUIRES AT LEAST 2 ADULTS!

KEEP THE TABLE HORIZONTAL

FOR UNPACKING

#### ASSEMBLY TIPS

IF STUCK, TRY MOVING THE PARTS GENTLY!

AS A FIRST STEP, PUT THE POLYMER BUSHES INTO THE HOLES.

#### TIGHTENING

TIGHTEN COMPLETELY

STOP HALFWAY

BE CAREFUL TO AVOID INJURIES!

TQ21D1-3.12 4 3/24