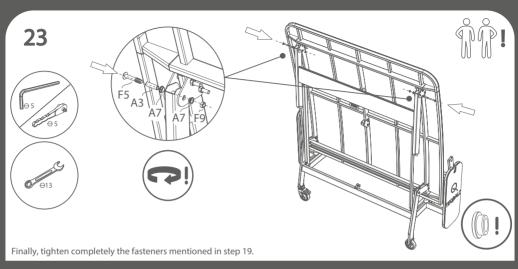

#### TIGHTENING

TIGHTEN COMPLETELY

STOP HALFWAY

BE CAREFUL TO AVOID INJURIES!

TQ21D1-3.12 4 3/24