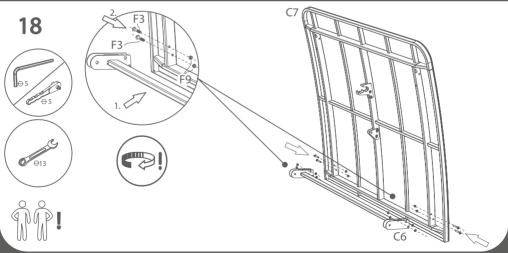

#### **ASSEMBLY**

The Teqball Smart table must be assembled by at least two adults following the numerical order of the assembly instructions. Before assembling, please check that all the proper parts are contained in the packages. The indicated quantities of parts make it possible to go through the assembly stages. Use the tools recommended on page 5.

IMPORTANT: Assembly should be carried out on clean, dry, level surface. Please ensure there is nothing on the floor that could scratch the tabletop. During the assembly put the packages to the ground and hold the parts above them to prevent the damage that is caused by falling or impact. During assembly remove the protection foil from the PMMA net and from the surface of the HPL.

ASSEMBLY REQUIRES AT LEAST 2 ADULTS!

KEEP THE TABLE HORIZONTAL

FOR UNPACKING

#### ASSEMBLY TIPS

IF STUCK, TRY MOVING THE PARTS GENTLY!

AS A FIRST STEP, PUT THE POLYMER BUSHES INTO THE HOLES.

#### TIGHTENING

TIGHTEN COMPLETELY

STOP HALFWAY

BE CAREFUL TO AVOID INJURIES!

TQ21D1-3.12 4 3/24