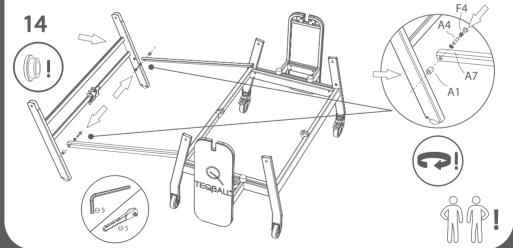

#### **ASSEMBLY**

The Teqball Smart table must be assembled by at least two adults following the numerical order of the assembly instructions. Before assembling, please check that all the proper parts are contained in the packages. The indicated quantities of parts make it possible to go through the assembly stages. Use the tools recommended on page 5.

IMPORTANT: Assembly should be carried out on clean, dry, level surface. Please ensure there is nothing on the floor that could scratch the tabletop. During the assembly put the packages to the ground and hold the parts above them to prevent the damage that is caused by falling or impact. During assembly remove the protection foil from the PMMA net and from the surface of the HPL.

ASSEMBLY REQUIRES AT LEAST 2 ADULTS!

KEEP THE TABLE HORIZONTAL

FOR UNPACKING

#### ASSEMBLY TIPS

IF STUCK, TRY MOVING THE PARTS GENTLY!

AS A FIRST STEP, PUT THE POLYMER BUSHES INTO THE HOLES.