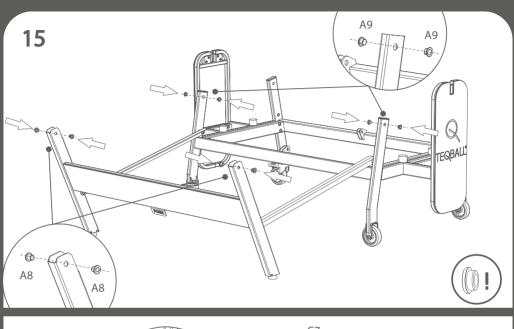

#### **ASSEMBLY**

The Teqball Smart table must be assembled by at least two adults following the numerical order of the assembly instructions. Before assembling, please check that all the proper parts are contained in the packages. The indicated quantities of parts make it possible to go through the assembly stages. Use the tools recommended on page 5.

IMPORTANT: Assembly should be carried out on clean, dry, level surface. Please ensure there is nothing on the floor that could scratch the tabletop. During the assembly put the packages to the ground and hold the parts above them to prevent the damage that is caused by falling or impact. During assembly remove the protection foil from the PMMA net and from the surface of the HPL.

ASSEMBLY REQUIRES AT LEAST 2 ADULTS!

KEEP THE TABLE HORIZONTAL

FOR UNPACKING

#### ASSEMBLY TIPS

IF STUCK, TRY MOVING THE PARTS GENTLY!

AS A FIRST STEP, PUT THE POLYMER BUSHES INTO THE HOLES.