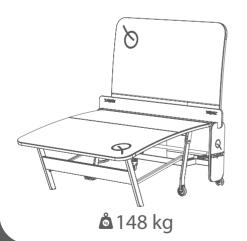

ed on page 5.

IMPORTANT: Assembly should be carried out on clean, dry, level surface. Please ensure there is nothing on the floor that could scratch the tabletop. During the assembly put the packages to the ground and hold the parts above them to prevent the damage that is caused by falling or impact. During assembly remove the protection foil from the PMMA net and from the surface of the HPL.



ASSEMBLY REQUIRES AT LEAST 2 ADULTS!



KEEP THE TABLE HORIZONTAL



FOR UNPACKING

#### ASSEMBLY TIPS



IF STUCK, TRY MOVING THE PARTS GENTLY!



AS A FIRST STEP, PUT THE POLYMER BUSHES INTO THE HOLES.

#### TIGHTENING



TIGHTEN COMPLETELY



STOP HALFWAY







BE CAREFUL TO AVOID INJURIES!

TQ21D1-3.12 4 3/24

#### **PACKAGE**

**2x & 44** kg



1x **a** 43 kg



1x **a** 54 kg (BOX 1/4)





#### **PLAYING SURFACE**







TQ21D1-3.12 4 5/24







1



x2



8/24









10/24





11/24





12/24 🚚













15/24



















## **26** PLEASE REPEAT THE STEPS FROM 10 TO 25 ON THE OTHER SIDE OF THE TABLE!



## PLEASE REPEAT STEP 27 ON THE OTHER SIDE OF THE TABLE!





TQ21D1-3.12 4 21/24





PAPER



PLASTIC



**WOOD & TIMBER** 





PLEASE TAKE THE PACKAGING WASTE INTO THE APPROPRIATE WASTE BIN AND HANDLE THE WOOD WASTE PROPERLY!

# **ENJOY TEQSPORTS!**



Further information

www.teqball.com info@teqball.com