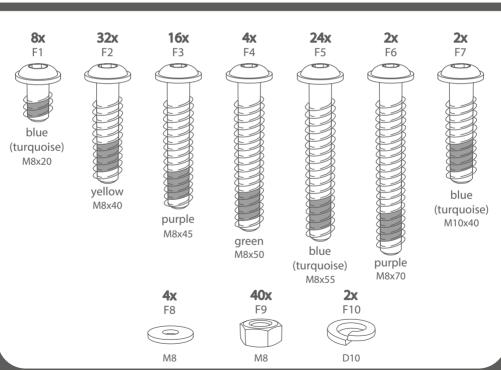

#### **ASSEMBLY**

The Teqball Smart table must be assembled by at least two adults following the numerical order of the assembly instructions. Before assembling, please check that all the proper parts are contained in the packages. The indicated quantities of parts make it possible to go through the assembly stages. Use the tools recommended on page 5.