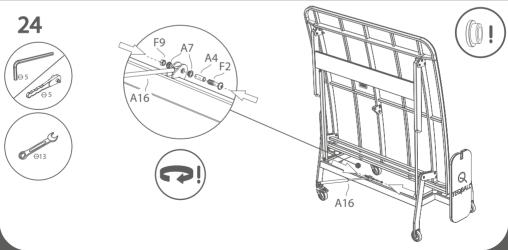

#### TIGHTENING

TIGHTEN COMPLETELY

STOP HALFWAY

BE CAREFUL TO AVOID INJURIES!

TQ21D1-3.12 4 3/24