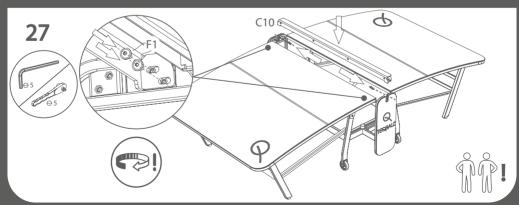

## PLEASE REPEAT STEP 27 ON THE OTHER SIDE OF THE TABLE!

TQ21D1-3.12 4 21/24

PAPER

PLASTIC

**WOOD & TIMBER** 

PLEASE TAKE THE PACKAGING WASTE INTO THE APPROPRIATE WASTE BIN AND HANDLE THE WOOD WASTE PROPERLY!