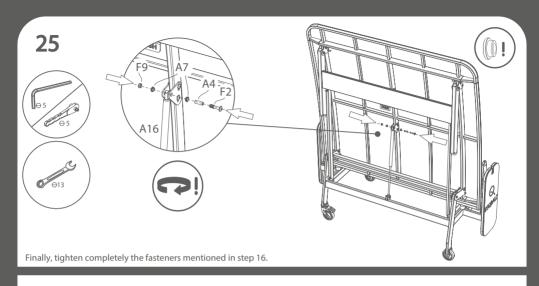

#### TIGHTENING

TIGHTEN COMPLETELY

STOP HALFWAY

BE CAREFUL TO AVOID INJURIES!

TQ21D1-3.12 4 3/24