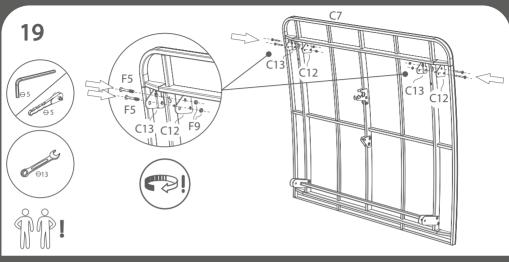

#### **ASSEMBLY**

The Teqball Smart table must be assembled by at least two adults following the numerical order of the assembly instructions. Before assembling, please check that all the proper parts are contained in the packages. The indicated quantities of parts make it possible to go through the assembly stages. Use the tools recommended on page 5.

IMPORTANT: Assembly should be carried out on clean, dry, level surface. Please ensure there is nothing on the floor that could scratch the tabletop. During the assembly put the packages to the ground and hold the parts above them to prevent the damage that is caused by falling or impact. During assembly remove the protection foil from the PMMA net and from the surface of the HPL.

ASSEMBLY REQUIRES AT LEAST 2 ADULTS!

KEEP THE TABLE HORIZONTAL

FOR UNPACKING

#### ASSEMBLY TIPS

IF STUCK, TRY MOVING THE PARTS GENTLY!

AS A FIRST STEP, PUT THE POLYMER BUSHES INTO THE HOLES.

#### TIGHTENING

TIGHTEN COMPLETELY

STOP HALFWAY

BE CAREFUL TO AVOID INJURIES!

TQ21D1-3.12 4 3/24