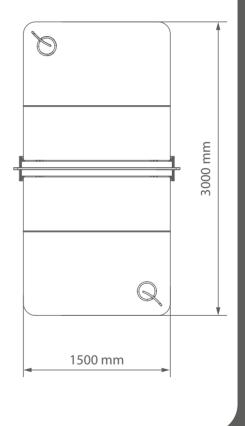

#### **PLAYING SURFACE**

TQ21D1-3.12 4 5/24

1

x2

8/24

10/24

11/24

12/24 🚚