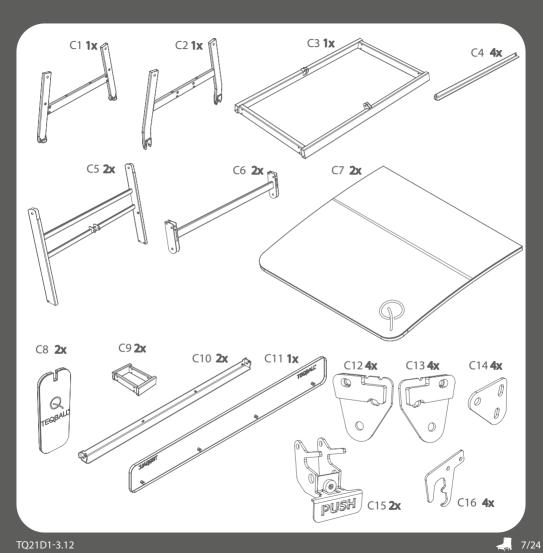

#### **ASSEMBLY**

The Teqball Smart table must be assembled by at least two adults following the numerical order of the assembly instructions. Before assembling, please check that all the proper parts are contained in the packages. The indicated quantities of parts make it possible to go through the assembly stages. Use the tools recommended on page 5.