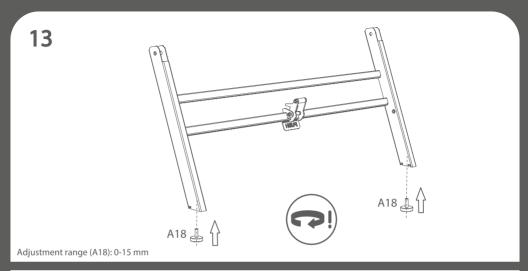

#### **PLAYING SURFACE**

TQ21D1-3.12 4 5/24

1

x2

8/24

10/24

11/24

12/24 🚚