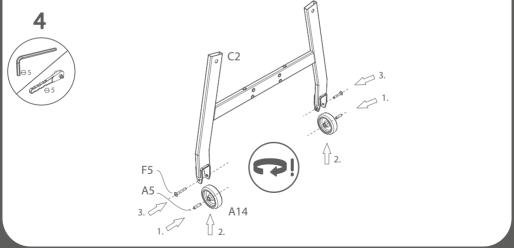

#### **ASSEMBLY**

The Teqball Smart table must be assembled by at least two adults following the numerical order of the assembly instructions. Before assembling, please check that all the proper parts are contained in the packages. The indicated quantities of parts make it possible to go through the assembly stages. Use the tools recommended on page 5.

#### ASSEMBLY TIPS

IF STUCK, TRY MOVING THE PARTS GENTLY!

AS A FIRST STEP, PUT THE POLYMER BUSHES INTO THE HOLES.

#### TIGHTENING

TIGHTEN COMPLETELY

STOP HALFWAY

BE CAREFUL TO AVOID INJURIES!

TQ21D1-3.12 4 3/24