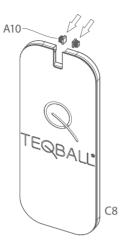

an, dry, level surface. Please ensure there is nothing on the floor that could scratch the tabletop. During the assembly put the packages to the ground and hold the parts above them to prevent the damage that is caused by falling or impact. During assembly remove the protection foil from the PMMA net and from the surface of the HPL.



ASSEMBLY REQUIRES AT LEAST 2 ADULTS!



KEEP THE TABLE HORIZONTAL



FOR UNPACKING

#### ASSEMBLY TIPS



IF STUCK, TRY MOVING THE PARTS GENTLY!



AS A FIRST STEP, PUT THE POLYMER BUSHES INTO THE HOLES.

#### TIGHTENING



TIGHTEN COMPLETELY



STOP HALFWAY







BE CAREFUL TO AVOID INJURIES!

TQ21D1-3.12 4 3/24

#### **PACKAGE**

**2x & 44** kg



1x **a** 43 kg



1x **a** 54 kg (BOX 1/4)





#### **PLAYING SURFACE**







TQ21D1-3.12 4 5/24







1



x2



8/24









10/24





11/24





12/24 🚚













15/24



















## **26** PLEASE REPEAT THE STEPS FROM 10 TO 25 ON THE OTHER SIDE OF THE TABLE!



## PLEASE REPEAT STEP 27 ON THE OTHER SIDE OF THE TABLE!





TQ21D1-3.12 4 21/24





PAPER



PLASTIC



**WOOD & TIMBER** 





PLEASE TAKE THE PACKAGING WASTE INTO THE APPROPRIATE WASTE BIN AND HANDLE THE WOOD WASTE PROPERLY!

# **ENJOY TEQSPORTS!**



Further information

www.teqball.com info@teqball.com