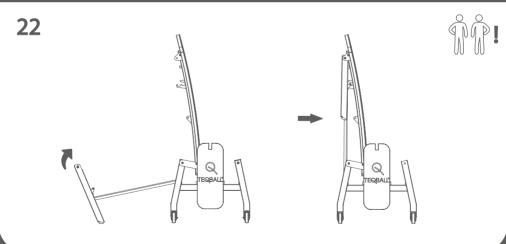

ASSEMBLY REQUIRES AT LEAST 2 ADULTS!

KEEP THE TABLE HORIZONTAL

FOR UNPACKING

#### ASSEMBLY TIPS

IF STUCK, TRY MOVING THE PARTS GENTLY!

AS A FIRST STEP, PUT THE POLYMER BUSHES INTO THE HOLES.