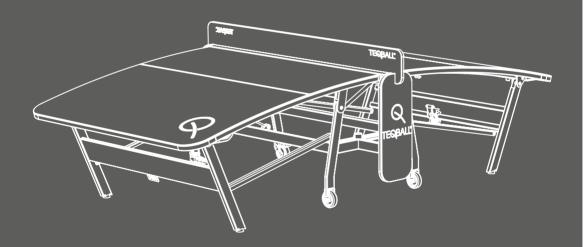

TEQBALL C

# SMART

indoor / outdoor

ASSEMBLY INSTRUCTIONS

Table-Tennis-Tables.co.uk

#### **GENERAL**

Thank you for choosing the Teqball Smart table. We would like to give you some advice for the assembly. Please read and follow these instructions carefully.

#### **ASSEMBLY**

The Teqball Smart table must be assembled by at least two adults following the numerical order of the assembly instructions. Before assembling, please check that all the proper parts are contained in the packages. The indicated quantities of parts make it possible to go through the assembly stages. Use the tools recommended on page 5.