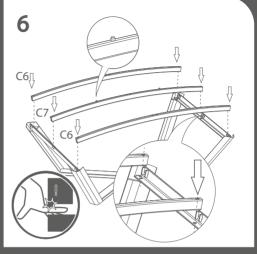

## **ASSEMBLY**

The Teqball One table must be assembled by at least two adults following the numerical order of the assembly instructions. Before assembling, please check that all the proper parts are contained in the packages. The indicated quantities of parts make it possible to go through the assembly stages. Use the tools recommended on page 5.

ASSEMBLY REQUIRES AT LEAST 2 ADULTS!

KEEP THE TABLE HORIZONTAL

TIGHTENING TOOL

TIGHTEN COMPLETELY

STOP HALFWAY

BE CAREFUL TO AVOID INJURIES!

IF STUCK, TRY MOVING THE PARTS GENTLY!

DONE!