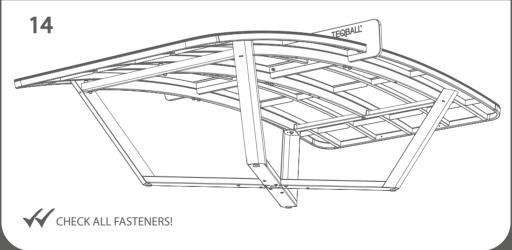

## SAFFTY NOTICE

- Any person handling or using the Teqball One table must follow the instructions as described in this document. The person in charge of assembling and using the Teqball One table must ensure that the recommendations for use given in this document and in the Owner's Manual of the Teqball One table are seen by all users. In communal use, it is strongly recommended that the instructions and diagrams are displayed.
- Q Only use the Teqball One table after it has been fully assembled and after checking that the screws are tightened properly. Later, depending on frequency of use (but at least twice a month) check all screws regularly to ensure that their condition is good. The fasteners are coated with adhesive which is inactive until the coated fasteners are used. During assembly the adhesive is activated. The adhesive can prevent the self-loosening of fasteners, but the effect of the adhesive decreases with every assembly. Please do not remove the adhesive from the fasteners.
- Q Assembly must be carried out at least by two adults during all stages.