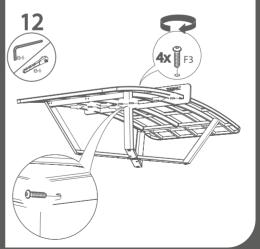

## **ASSEMBLY**

The Teqball One table must be assembled by at least two adults following the numerical order of the assembly instructions. Before assembling, please check that all the proper parts are contained in the packages. The indicated quantities of parts make it possible to go through the assembly stages. Use the tools recommended on page 5.