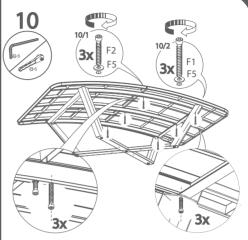

## **ASSEMBLY**

The Teqball One table must be assembled by at least two adults following the numerical order of the assembly instructions. Before assembling, please check that all the proper parts are contained in the packages. The indicated quantities of parts make it possible to go through the assembly stages. Use the tools recommended on page 5.

IMPORTANT: Assembly should be carried out on a clean, dry, level surface. Please ensure there is nothing on the floor that could scratch the tabletop. During the assembly put the packages to the ground and hold the parts above them to prevent the damage that is caused by falling or impact. During assembly remove the protection foil from the PMMA net and from the tabletop.

ASSEMBLY REQUIRES AT LEAST 2 ADULTS!

KEEP THE TABLE HORIZONTAL

TIGHTENING TOOL

TIGHTEN COMPLETELY

STOP HALFWAY

BE CAREFUL TO AVOID INJURIES!

IF STUCK, TRY MOVING THE PARTS GENTLY!

DONE!