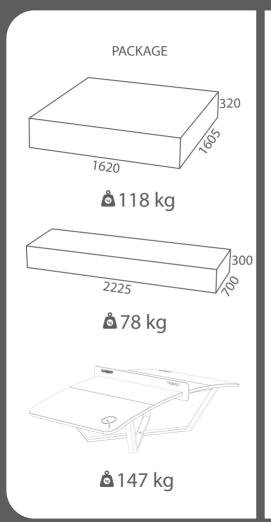

## **ASSEMBLY**

The Teqball One table must be assembled by at least two adults following the numerical order of the assembly instructions. Before assembling, please check that all the proper parts are contained in the packages. The indicated quantities of parts make it possible to go through the assembly stages. Use the tools recommended on page 5.

IMPORTANT: Assembly should be carried out on a clean, dry, level surface. Please ensure there is nothing on the floor that could scratch the tabletop. During the assembly put the packages to the ground and hold the parts above them to prevent the damage that is caused by falling or impact. During assembly remove the protection foil from the PMMA net and from the tabletop.