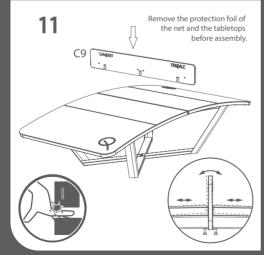

IMPORTANT: Assembly should be carried out on a clean, dry, level surface. Please ensure there is nothing on the floor that could scratch the tabletop. During the assembly put the packages to the ground and hold the parts above them to prevent the damage that is caused by falling or impact. During assembly remove the protection foil from the PMMA net and from the tabletop.