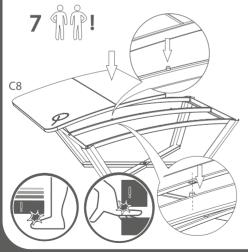

## **ASSEMBLY**

The Teqball One table must be assembled by at least two adults following the numerical order of the assembly instructions. Before assembling, please check that all the proper parts are contained in the packages. The indicated quantities of parts make it possible to go through the assembly stages. Use the tools recommended on page 5.

IMPORTANT: Assembly should be carried out on a clean, dry, level surface. Please ensure there is nothing on the floor that could scratch the tabletop. During the assembly put the packages to the ground and hold the parts above them to prevent the damage that is caused by falling or impact. During assembly remove the protection foil from the PMMA net and from the tabletop.

ASSEMBLY REQUIRES AT LEAST 2 ADULTS!

KEEP THE TABLE HORIZONTAL

TIGHTENING TOOL

TIGHTEN COMPLETELY

STOP HALFWAY

BE CAREFUL TO AVOID INJURIES!

IF STUCK, TRY MOVING THE PARTS GENTLY!

DONE!