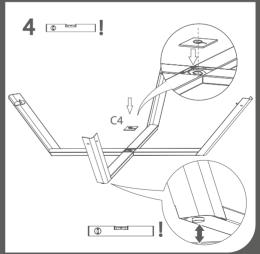

## **ASSEMBLY**

The Teqball One table must be assembled by at least two adults following the numerical order of the assembly instructions. Before assembling, please check that all the proper parts are contained in the packages. The indicated quantities of parts make it possible to go through the assembly stages. Use the tools recommended on page 5.

ASSEMBLY REQUIRES AT LEAST 2 ADULTS!

KEEP THE TABLE HORIZONTAL

TIGHTENING TOOL

TIGHTEN COMPLETELY

STOP HALFWAY

BE CAREFUL TO AVOID INJURIES!

IF STUCK, TRY MOVING THE PARTS GENTLY!

DONE!