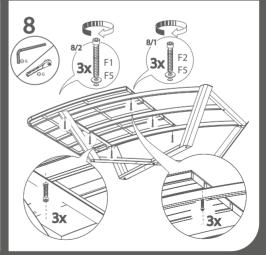

## **ASSEMBLY**

The Teqball One table must be assembled by at least two adults following the numerical order of the assembly instructions. Before assembling, please check that all the proper parts are contained in the packages. The indicated quantities of parts make it possible to go through the assembly stages. Use the tools recommended on page 5.

IMPORTANT: Assembly should be carried out on a clean, dry, level surface. Please ensure there is nothing on the floor that could scratch the tabletop. During the assembly put the packages to the ground and hold the parts above them to prevent the damage that is caused by falling or impact. During assembly remove the protection foil from the PMMA net and from the tabletop.

ASSEMBLY REQUIRES AT LEAST 2 ADULTS!

KEEP THE TABLE HORIZONTAL

TIGHTENING TOOL

TIGHTEN COMPLETELY

STOP HALFWAY

BE CAREFUL TO AVOID INJURIES!

IF STUCK, TRY MOVING THE PARTS GENTLY!

DONE!