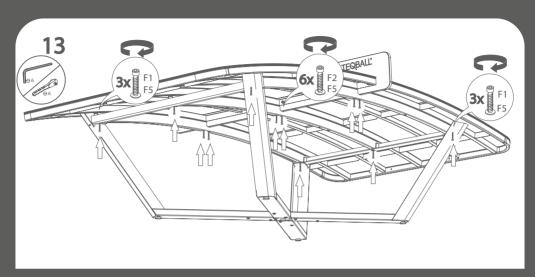

## **ASSEMBLY**

The Teqball One table must be assembled by at least two adults following the numerical order of the assembly instructions. Before assembling, please check that all the proper parts are contained in the packages. The indicated quantities of parts make it possible to go through the assembly stages. Use the tools recommended on page 5.