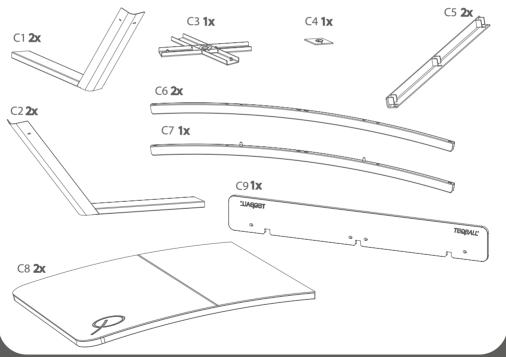

## **ASSEMBLY**

The Teqball One table must be assembled by at least two adults following the numerical order of the assembly instructions. Before assembling, please check that all the proper parts are contained in the packages. The indicated quantities of parts make it possible to go through the assembly stages. Use the tools recommended on page 5.

IMPORTANT: Assembly should be carried out on a clean, dry, level surface. Please ensure there is nothing on the floor that could scratch the tabletop. During the assembly put the packages to the ground and hold the parts above them to prevent the damage that is caused by falling or impact. During assembly remove the protection foil from the PMMA net and from the tabletop.