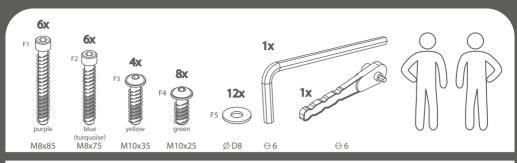

## **ASSEMBLY**

The Teqball One table must be assembled by at least two adults following the numerical order of the assembly instructions. Before assembling, please check that all the proper parts are contained in the packages. The indicated quantities of parts make it possible to go through the assembly stages. Use the tools recommended on page 5.

IMPORTANT: Assembly should be carried out on a clean, dry, level surface. Please ensure there is nothing on the floor that could scratch the tabletop. During the assembly put the packages to the ground and hold the parts above them to prevent the damage that is caused by falling or impact. During assembly remove the protection foil from the PMMA net and from the tabletop.