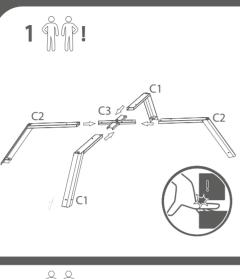

## **ASSEMBLY**

The Teqball One table must be assembled by at least two adults following the numerical order of the assembly instructions. Before assembling, please check that all the proper parts are contained in the packages. The indicated quantities of parts make it possible to go through the assembly stages. Use the tools recommended on page 5.

ASSEMBLY REQUIRES AT LEAST 2 ADULTS!

KEEP THE TABLE HORIZONTAL

TIGHTENING TOOL

TIGHTEN COMPLETELY

STOP HALFWAY

BE CAREFUL TO AVOID INJURIES!

IF STUCK, TRY MOVING THE PARTS GENTLY!

DONE!