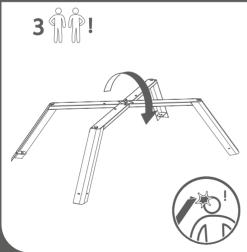

## **ASSEMBLY**

The Teqball One table must be assembled by at least two adults following the numerical order of the assembly instructions. Before assembling, please check that all the proper parts are contained in the packages. The indicated quantities of parts make it possible to go through the assembly stages. Use the tools recommended on page 5.

ASSEMBLY REQUIRES AT LEAST 2 ADULTS!

KEEP THE TABLE HORIZONTAL

TIGHTENING TOOL

TIGHTEN COMPLETELY

STOP HALFWAY

BE CAREFUL TO AVOID INJURIES!

IF STUCK, TRY MOVING THE PARTS GENTLY!

DONE!