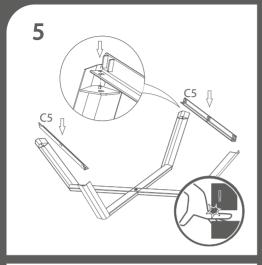

## **ASSEMBLY**

The Teqball One table must be assembled by at least two adults following the numerical order of the assembly instructions. Before assembling, please check that all the proper parts are contained in the packages. The indicated quantities of parts make it possible to go through the assembly stages. Use the tools recommended on page 5.

ASSEMBLY REQUIRES AT LEAST 2 ADULTS!

KEEP THE TABLE HORIZONTAL

TIGHTENING TOOL

TIGHTEN COMPLETELY

STOP HALFWAY

BE CAREFUL TO AVOID INJURIES!

IF STUCK, TRY MOVING THE PARTS GENTLY!

DONE!