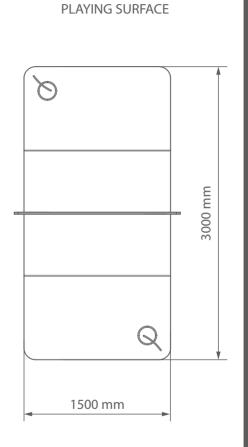

. Before assembling, please check that all the proper parts are contained in the packages. The indicated quantities of parts make it possible to go through the assembly stages. Use the tools recommended on page 5.

IMPORTANT: Assembly should be carried out on a clean, dry, level surface. Please ensure there is nothing on the floor that could scratch the tabletop. During the assembly put the packages to the ground and hold the parts above them to prevent the damage that is caused by falling or impact. During assembly remove the protection foil from the PMMA net and from the tabletop.



ASSEMBLY REQUIRES AT LEAST 2 ADULTS!



KEEP THE TABLE HORIZONTAL



TIGHTENING TOOL





TIGHTEN COMPLETELY



STOP HALFWAY







BE CAREFUL TO AVOID INJURIES!



IF STUCK, TRY MOVING THE PARTS GENTLY!







































DONE!

**ENJOY TEQSPORTS!** 



Further information

www.teqball.com info@teqball.com