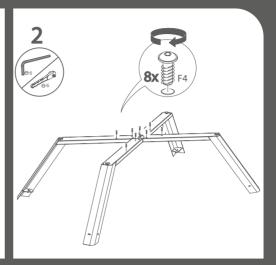

## **ASSEMBLY**

The Teqball One table must be assembled by at least two adults following the numerical order of the assembly instructions. Before assembling, please check that all the proper parts are contained in the packages. The indicated quantities of parts make it possible to go through the assembly stages. Use the tools recommended on page 5.

ASSEMBLY REQUIRES AT LEAST 2 ADULTS!

KEEP THE TABLE HORIZONTAL

TIGHTENING TOOL

TIGHTEN COMPLETELY

STOP HALFWAY

BE CAREFUL TO AVOID INJURIES!

IF STUCK, TRY MOVING THE PARTS GENTLY!

DONE!