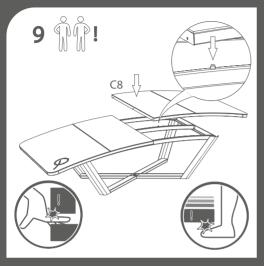

## **ASSEMBLY**

The Teqball One table must be assembled by at least two adults following the numerical order of the assembly instructions. Before assembling, please check that all the proper parts are contained in the packages. The indicated quantities of parts make it possible to go through the assembly stages. Use the tools recommended on page 5.

IMPORTANT: Assembly should be carried out on a clean, dry, level surface. Please ensure there is nothing on the floor that could scratch the tabletop. During the assembly put the packages to the ground and hold the parts above them to prevent the damage that is caused by falling or impact. During assembly remove the protection foil from the PMMA net and from the tabletop.

ASSEMBLY REQUIRES AT LEAST 2 ADULTS!

KEEP THE TABLE HORIZONTAL

TIGHTENING TOOL

TIGHTEN COMPLETELY

STOP HALFWAY

BE CAREFUL TO AVOID INJURIES!

IF STUCK, TRY MOVING THE PARTS GENTLY!

DONE!