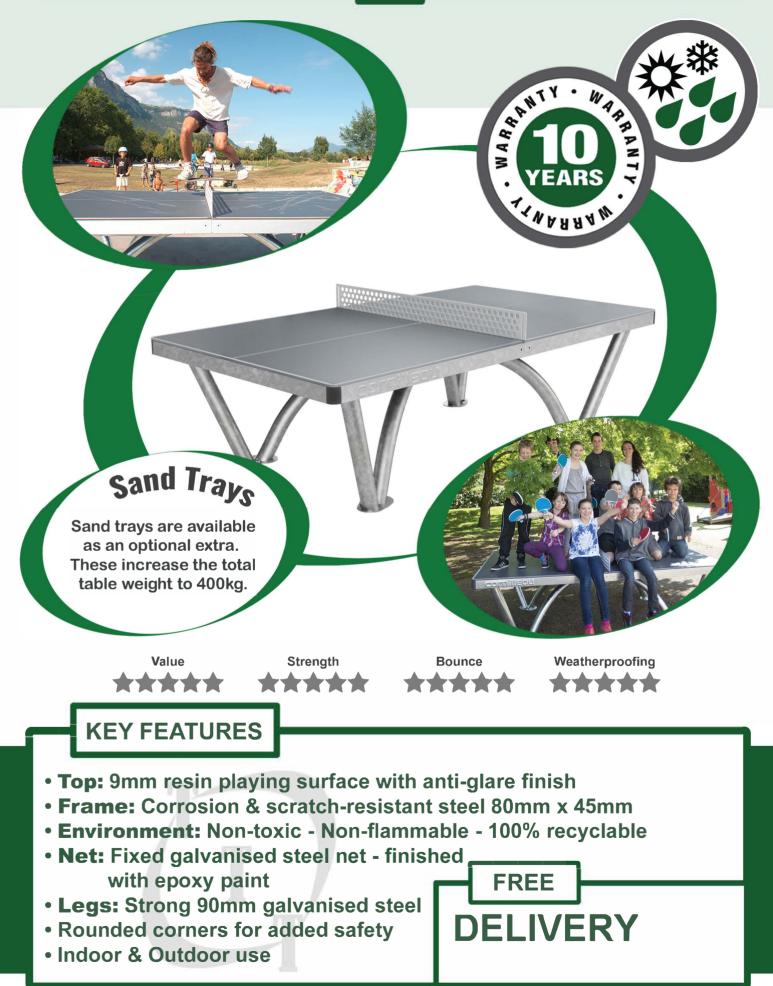

# Cornilleau Park 🖸 Static Outdoor Table

#### Replacing the 'old fashioned' concrete tables, the Cornilleau Park gives an extremely good level of play and can take quite a beating!

Table size: 274cm (I) x 152.5cm (w) x 76cm (h) (9' x 5' x 2'6")Recommended play area: 5.1m x 3.3m (17' x 11')Standard weight: 163kg (with optional sand trays: 400kg)\*If purchasing sand trays you will need to provide 200kg of sand.

## **Ground Anchors**

The standard table can be bolted to the ground. Optional anchors can be purchased which are either buried or concreted into place. Recommended for use in unsupervised areas such as parks and public playgrounds. This table is a true heavyweight in all departments!