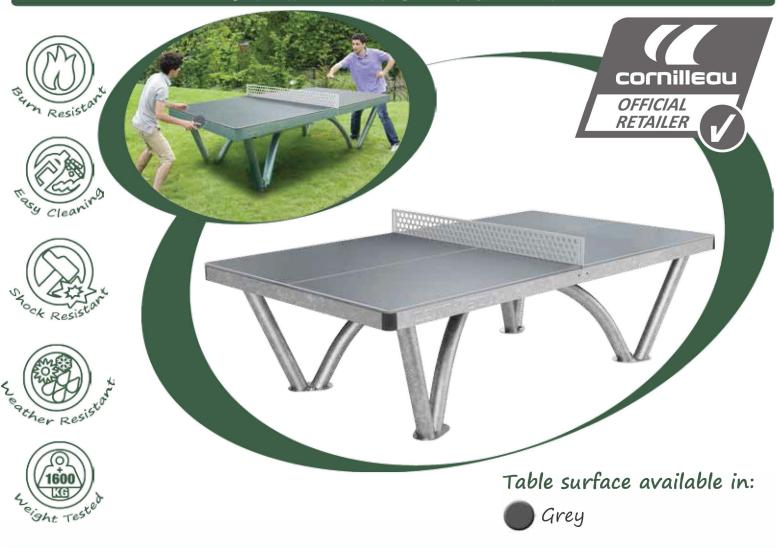

## Cornilleau Park Static Outdoor

Cornilleau's Park table was designed as an alternative to the 'old fashioned' concrete tables. It offers a very high level of play and is completely weatherproof. The top is anti-glare and the table boasts a ten-year warranty. Intended for completely unsupervised areas, the Cornilleau Park table can withstand extremely boisterous treatment. It's 'level M2' burn resistant and some graffiti can be removed using Acetone. Remarkably the table can support 1600 kilos (20 average sized adults).

Value Strength Bounce Weatherproofing

Table size: 275cm (I) x 153cm (w) x 77cm (h) (9' x 5' x 2'6") Minimum play area: 5.1m (I) x 3.3m (w) (17' x 11'), guideline only Weight: 163kg (Weight with sand trays: 400kg)

- Suitable for outdoor use
- 9mm resin playing surface with MATTOP finish
- · Rounded corners for added safety
- · Legs: Strong 90mm galvanised steel
- Frame: Corrosion / scratch-resistant steel 80mm x 45mm
- Environment: No-toxic Non-flammable 100% recyclable
- Fixed steel net 3mm galvanised steel finished with epoxy paint

The standard table can either be bolted to a concrete base (fixings are supplied) or left free-standing. However, if you are placing it on grass there is an optional ground anchor kit available. Alternatively you can choose the sand tray option where the weight of the table is increased from 163kg to 400kg (or again leave it free-standing).