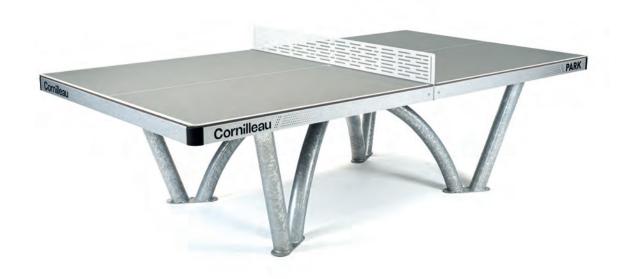

## Cornilleau Table-Tennis-Tabl

Complies with the European standard for sports facilities open access : EN 15312.

the table can be installed and used in complete safety in places that are not supervised.

Optional: Standard fabric net kit, Anchoring kit, ballast kit (+170kg/+375lbs)

PANEL THICKNESS

**OUTDOOR RESIN LAMINATE** 

70 MM

PLAYING SURFACE ANTI-GLARE **MATTOP** 

**GREY** PRM **APPROVED** 

## DÉTAILS TECHNIQUES

| Color                   | Grey - 127157                               |
|-------------------------|---------------------------------------------|
| Panel thickness         | 9mm Resin laminate                          |
| Coating                 | MATTOP / Anti-glare                         |
| Frame height            | 70 mm (3") Alu-zinc                         |
| Locking system          | Static                                      |
| Leg type                | Galvanised steel diam. 90mm (3.5")          |
| Net type                | Fixed Galvanised steel                      |
| Corner protection pads  | Yes - Integrated rounded corners            |
| Category & Standards    | Class B EN 14468 / EN 15312 - PMR Standards |
| Approval                | FFTT leisure (high quality) & school        |
| Table weight            | 150 kg (330lbs                              |
| Weight with ballast kit | 320 kg (705lbs)                             |
| Packaged weight         | 2 boxes of 88 kg (2x 194lbs)                |
| Warranty                | 10 years                                    |

## INCLUDED ACCESSORIES

Floor screw kit (Kit of 4 screws)

**Standard fabric net** adjustable in height and tension **Anchoring kit** for soft ground **Ballast kit** can hold up to 170kg (375 lbs) of sand