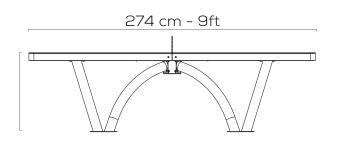

## Cornilleau Table-Tennis-Tabl

Complies with the European standard for sports facilities open access : EN 15312.

the table can be installed and used in complete safety in places that are not supervised.

Optional: Standard fabric net kit, Anchoring kit, ballast kit (+170kg/+375lbs)











PANEL THICKNESS



**OUTDOOR RESIN LAMINATE** 







70 MM

PLAYING SURFACE ANTI-GLARE **MATTOP** 

**GREY** PRM **APPROVED** 

















## DÉTAILS TECHNIQUES

| Color                   | Grey - 127157                               |
|-------------------------|---------------------------------------------|
| Panel thickness         | 9mm Resin laminate                          |
| Coating                 | MATTOP / Anti-glare                         |
| Frame height            | 70 mm (3") Alu-zinc                         |
| Locking system          | Static                                      |
| Leg type                | Galvanised steel diam. 90mm (3.5")          |
| Net type                | Fixed Galvanised steel                      |
| Corner protection pads  | Yes - Integrated rounded corners            |
| Category & Standards    | Class B EN 14468 / EN 15312 - PMR Standards |
| Approval                | FFTT