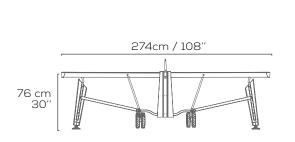

## PRO 540

| TECHN                          | ICAL DETAILS                                  |
|--------------------------------|-----------------------------------------------|
| Name                           | PRO 540 OUTDOOR                               |
| Color - Reference              | Grey: 112300                                  |
| Playing surface                | 7mm Laminate                                  |
| Coating                        | MATTOP (Antiglare x10)                        |
| Frame height                   | 60mm (2.5") / Aluzinc©                        |
| Locking System                 | DSI (16 points)                               |
| Compact Technology             | Yes                                           |
| Leg type / Dimensions          | Tapered / 120~80 - 80mm<br>(5~3 - 3")         |
| Adjustable leg pad 3D          | 3D adjustable - Ø 104mm (4")                  |
| Net type                       | Steel fixed<br>(Advance net available)        |
| Adjustable net                 | Height and Tension<br>(with Advance Kit)      |
| Wheel type                     | Special outdoor<br>Double wheel oversize      |
| Wheels (Thickness x Diameter)  | 32 x 200mm (1.25 x 8")                        |
| Brakes                         | 2 brakes                                      |
| Ball storage                   | -                                             |
| Racket storage                 | -                                             |
| Corner protection pads         | Yes                                           |
| Additional features            | -                                             |
| Category (European Standards ) | EN 14468 - CLASS B                            |
| Approval                       | FFTT Leisure agrement (High quality) & school |
| Table weight                   | 86kg (190lbs)                                 |
| Packaged weight                | 100kg (220lbs)                                |
| Warranty                       | 10 years - 20 years repairable                |

Playing surface dimensions : 274cm x 152,5cm - 108" x 60"