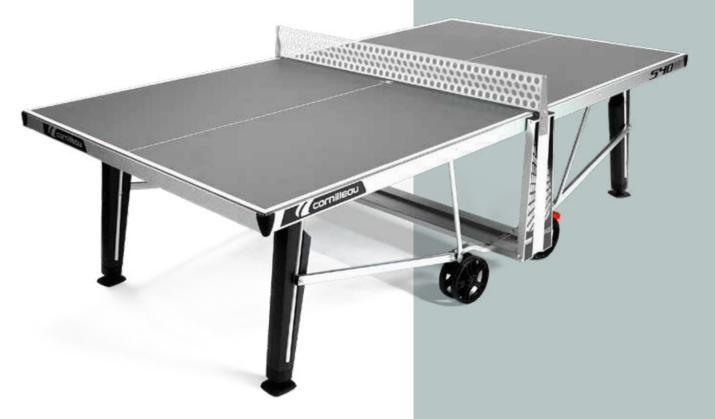

## THE RIGHT CHOICE FOR COLLECTIVITIES

The PRO 540 OUTDOOR is a very tough outdoor table tennis table that responds perfectly to the needs of institutions such as campsites, resorts, hotels, etc. Equipped with big wheels, you can easily move it across any type of ground. MATTOP anti-glare coating, large and steady legs supporting a steel frame structure, this ping pong table is the optimum roll-away table tennis table choice among the most resistant table tennis table.

## PRO 540

| TECHN                          | ICAL DETAILS                                  |
|--------------------------------|-----------------------------------------------|
| Name                           | PRO 540 OUTDOOR                               |
| Color - Reference              | Grey: 112300                                  |
| Playing surface                | 7mm Laminate                                  |
| Coating                        | MATTOP (Antiglare x10)                        |
| Frame height                   | 60mm (2.5") / Aluzinc©                        |
| Locking System                 | DSI (16 points)                               |
| Compact Technology             | Yes                                           |
| Leg type / Dimensions          | Tapered / 120~80 - 80mm<br>(5~3 - 3")         |
| Adjustable leg pad 3D          | 3D adjustable - Ø 104mm (4")                  |
| Net type                       | Steel fixed<br>(Advance net available)        |
| Adjustable net                 | Height and Tension<br>(with Advance Kit)      |
| Wheel type                     | Special outdoor<br>Double wheel oversize      |
| Wheels (Thickness x Diameter)  | 32 x 200mm (1.25 x 8")                        |
| Brakes                         | 2 brakes                                      |
| Ball storage                   | -                                             |
| Racket storage                 | -                                             |
| Corner protection pads         | Yes                                           |
| Additional features            | -                                             |
| Category (European Standards ) | EN 14468 - CLASS B                            |
| Approval                       | FFTT Leisure agrement (High quality) & school |
| Table weight                   | 86kg (190lbs)                                 |
| Packaged weight                | 100kg (220lbs)                                |
| Warranty                       | 10 years - 20 years repairable                |

Playing surface dimensions : 274cm x 152,5cm - 108" x 60"