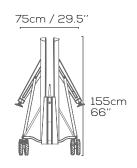

## PRO 540

| TECHN                          | ICAL DETAILS                                  |
|--------------------------------|-----------------------------------------------|
| Name                           | PRO 540 OUTDOOR                               |
| Color - Reference              | Grey: 112300                                  |
| Playing surface                | 7mm Laminate                                  |
| Coating                        | MATTOP (Antiglare x10)                        |
| Frame height                   | 60mm (2.5") / Aluzinc©                        |
| Locking System                 | DSI (16 points)                               |
| Compact Technology             | Yes                                           |
| Leg type / Dimensions          | Tapered / 120~80 - 80mm<br>(5~3 - 3")         |
| Adjustable leg pad 3D          | 3D adjustable - Ø 104mm (4")                  |
| Net type                       | Steel fixed<br>(Advance net available)        |
| Adjustable net                 | Height and Tension<br>(with Advance Kit)      |
| Wheel type                     | Special outdoor<br>Double wheel oversize      |
| Wheels (Thickness x Diameter)  | 32 x 200mm (1.25 x 8")                        |
| Brakes                         | 2 brakes                                      |
| Ball storage                   | -                                             |
| Racket storage                 | -                                             |
| Corner protection pads         | Yes                                           |
| Additional features            | -                                             |
| Category (European Standards ) | EN 14468 - CLASS B                            |
| Approval                       | FFTT Leisure agrement (High quality) & school |
| Table weight                   | 86kg (190lbs)                                 |
| Packaged weight                | 100kg (220lbs)                                |
| Warranty                       | 10 years - 20 years repairable                |