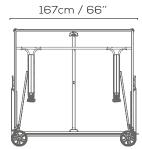

## PRO 540

| TECHN                          | ICAL DETAILS                                  |
|--------------------------------|-----------------------------------------------|
| Name                           | PRO 540 OUTDOOR                               |
| Color - Reference              | Grey: 112300                                  |
| Playing surface                | 7mm Laminate                                  |
| Coating                        | MATTOP (Antiglare x10)                        |
| Frame height                   | 60mm (2.5") / Aluzinc©                        |
| Locking System                 | DSI (16 points)                               |
| Compact Technology             | Yes                                           |
| Leg type / Dimensions          | Tapered / 120~80 - 80mm<br>(5~3 - 3")         |
| Adjustable leg pad 3D          | 3D adjustable - Ø 104mm (4")                  |
| Net type                       | Steel fixed<br>(Advance net available)        |
| Adjustable net                 | Height and Tension<br>(with Advance Kit)      |
| Wheel type                     | Special outdoor<br>Double wheel oversize      |
| Wheels (Thickness x Diameter)  | 32 x 200mm (1.25 x 8")                        |
| Brakes                         | 2 brakes                                      |
| Ball storage                   | -                                             |
| Racket storage                 | -                                             |
| Corner protection pads         | Yes                                           |
| Additional features            | -                                             |
| Category (European Standards ) | EN 14468 - CLASS B                            |
| Approval                       | FFTT Leisure agrement (High quality) & school |
| Table weight                   | 86kg (190lbs)                                 |
| Packaged weight                | 100kg (220lbs)                                |
| Warranty                       | 10 years - 20 years repairable                |